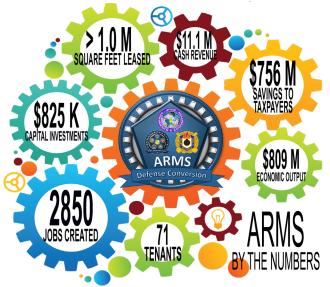

ENT RETOOLING AND MANUFACTURING SUPPORT (ARMS) PROGRAM BUILDING 1 ANNEX BUFFINGTON RD, PICATINNY ARSENAL, NJ 07806

PHONE: 309-782-0221



### ARMAMENT RETOOLING AND MANUFACTURING SUPPORT (ARMS) PROGRAM

COMBINING MILITARY STRENGTH & SECURITY WITH BUSINESS INGENUITY

AVAILABLE LAND, FACILITIES & INFRASTRUCTURE TO START OR GROW YOUR BUISNESS

LEARN MORE AT: WWW.ARMSPROGRAM.COM



## LAKE CITY AAP



# THE FREEDOM TO START SMALL, THE POWER TO GROW BIG.

The ARMS Program offers land for industrial, commercial and office development, as well as buildings and infrastructure that may be tailored to suit your needs. These assets are immediately available for short and long term occupancy at six locations across the United States. Incentives may be available with flexible and afforadble terms.